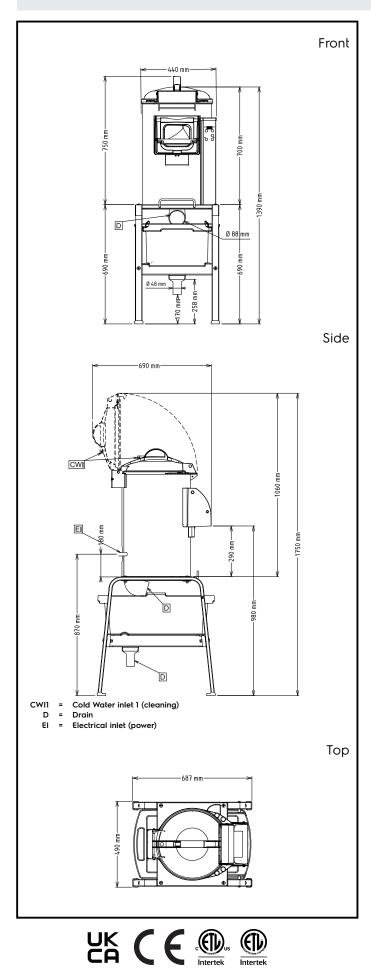

## Supply voltage:

| 600872 (T15E)<br>Electrical power max.:<br>Total Watts:     | 200-240/380-440 V/3<br>ph/50/60 Hz<br>0.37 kW<br>0.37 kW |
|-------------------------------------------------------------|----------------------------------------------------------|
| Capacity:                                                   |                                                          |
| Performance (up to):<br>Capacity:                           | 240 kg/hour<br>15 litres                                 |
| Key Information:                                            |                                                          |
| External dimensions, Width:                                 | 440 mm                                                   |
| External dimensions, Depth:<br>External dimensions, Height: | 690 mm<br>750 mm                                         |
| Shipping weight:                                            | 52 kg                                                    |