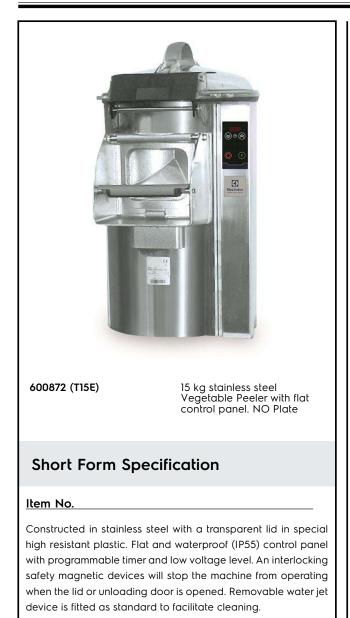

Peelers Vegetable Peeler, 15 kg

| ITEM #       |  |
|--------------|--|
| MODEL #      |  |
| NAME #       |  |
| <u>SIS #</u> |  |
| AIA #        |  |
|              |  |

# Peelers Vegetable Peeler, 15 kg

# Main Features

- Transparent lid in damage-resistant plastic material allows visibility during peeling cycle.
- Peels are reduced to small pieces to facilitate drainage process.
- Pulse function to control the unloading operation.
- Removable water inlet, clipped to the cover, designed to serve as a spray to clean the machine.
- Timer with countdown display.
- Magnetic detectors will stop the machine from operating when the lid and/or door are opened.
- Suitable for 80-300 meals per service.

### Construction

- Complete stainless steel construction.
- IP55 waterproof touch button control panel.
- Transparent BPA free cover incorporates a magnetic safety system which stops the machine if lid is not properly closed.